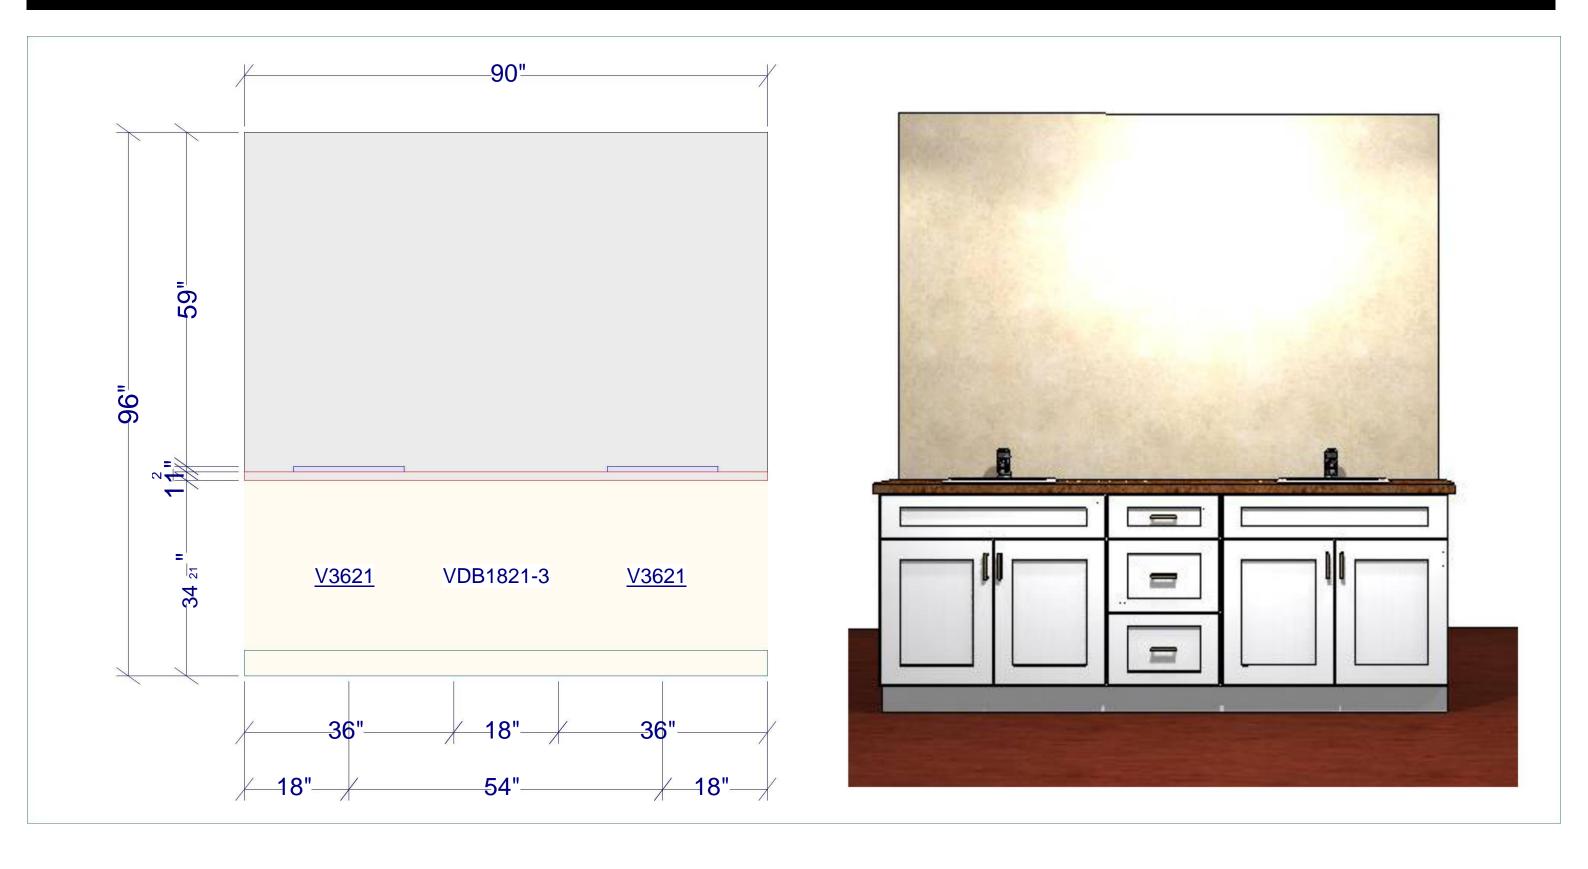

## WHITE SHAKER





Wood Species: Birch

Door Style: Full Overlay, Flat Panel (Full Engineered Door)

**Box Construction:** 1/2" Solid Plywood (Birch/Poplar)

**Drawer Glide:** Full Extension, Soft Close Under-Mount

**Drawer Head:** 5-Piece, Full Engineered Drawer Head (Matches Door)

**Drawer Construction:** 5/8" solid wood, Dovetail Construction

Hinge: Soft Close Adjustable

**Cabinet Interior:** Natural UV Coated

Cabinet Exterior: Matching Door Finish

**Assembly Method:** Dovetail

**Delivery:** 1-14 Business Days

**Location:** Adrian



















## **ELEVATION**



















## **DECORATIVE HARDWARE**





## **CABINET ORGANIZERS**