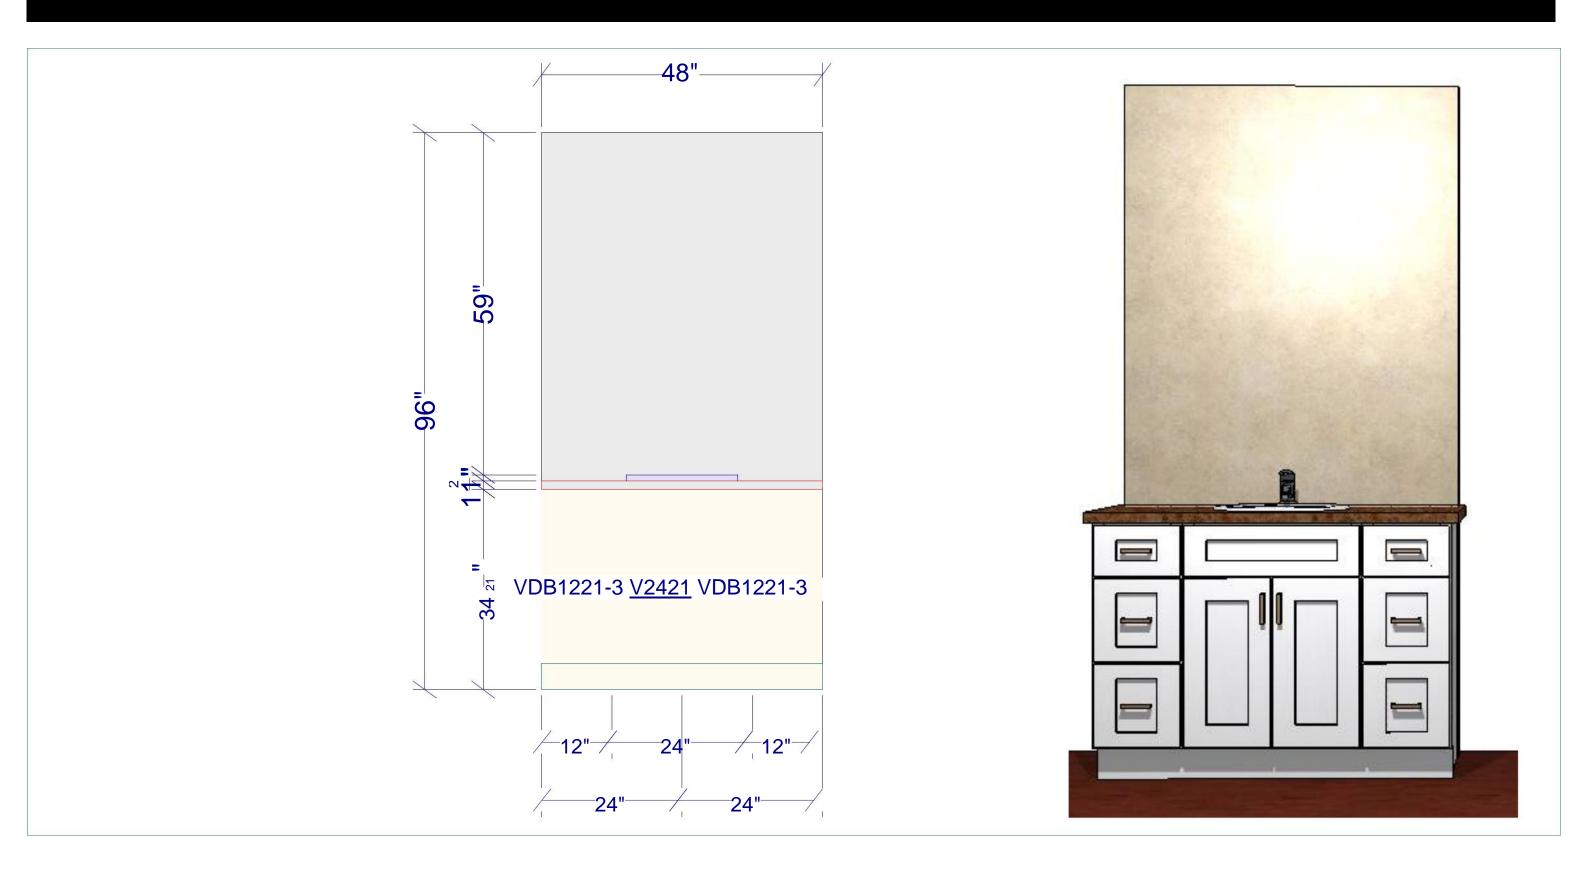

## WHITE SHAKER





Wood Species: Birch

Door Style: Full Overlay, Flat Panel (Full Engineered Door)

**Box Construction:** 1/2" Solid Plywood (Birch/Poplar)

**Drawer Glide:** Full Extension, Soft Close Under-Mount

**Drawer Head:** 5-Piece, Full Engineered Drawer Head (Matches Door)

**Drawer Construction:** 5/8" solid wood, Dovetail Construction

Hinge: Soft Close Adjustable

**Cabinet Interior:** Natural UV Coated

Cabinet Exterior: Matching Door Finish

**Assembly Method:** Dovetail

**Delivery:** 1-14 Business Days

**Location:** Adrian



















## **ELEVATION**



















## **DECORATIVE HARDWARE**





## **CABINET ORGANIZERS**