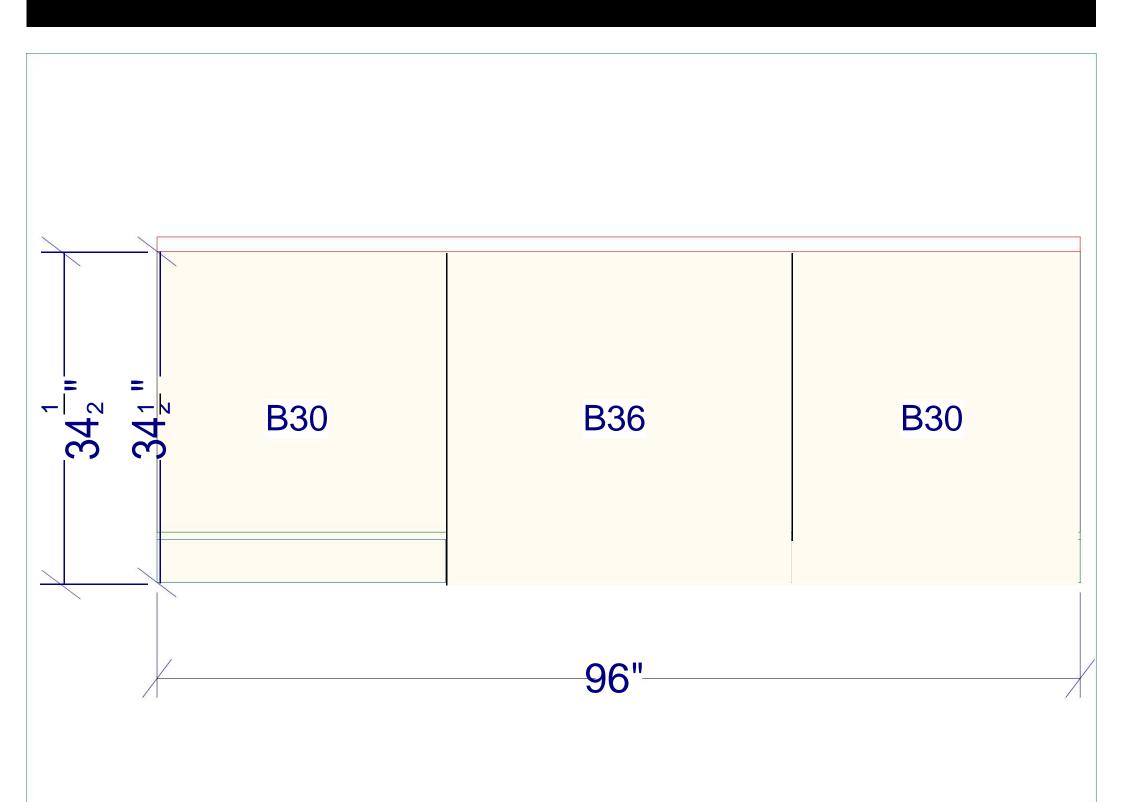

## WHITE SHAKER





Wood Species: Birch

Door Style: Full Overlay, Flat Panel (Full Engineered Door)

**Box Construction:** 1/2" Solid Plywood (Birch/Poplar)

**Drawer Glide:** Full Extension, Soft Close Under-Mount

**Drawer Head:** 5-Piece, Full Engineered Drawer Head (Matches Door)

**Drawer Construction:** 5/8" solid wood, Dovetail Construction

Hinge: Soft Close Adjustable

**Cabinet Interior:** Natural UV Coated

Cabinet Exterior: Matching Door Finish

**Assembly Method:** Dovetail

**Delivery:** 1-14 Business Days

**Location:** Adrian



















## **ELEVATION**



















## **DECORATIVE HARDWARE**





## **CABINET ORGANIZERS**