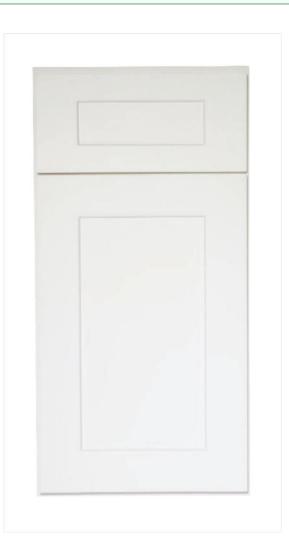

## WHITE SHAKER

Wood Species: Birch

Door Style: Full Overlay, Flat Panel (Full Engineered Door)

**Box Construction:** 1/2" Solid Plywood (Birch/Poplar)

**Drawer Glide:** Full Extension, Soft Close Under-Mount

**Drawer Head:** 5-Piece, Full Engineered Drawer Head (Matches Door)

**Drawer Construction:** 5/8" solid wood, Dovetail Construction

Hinge: Soft Close Adjustable

**Cabinet Interior:** Natural UV Coated

Cabinet Exterior: Matching Door Finish