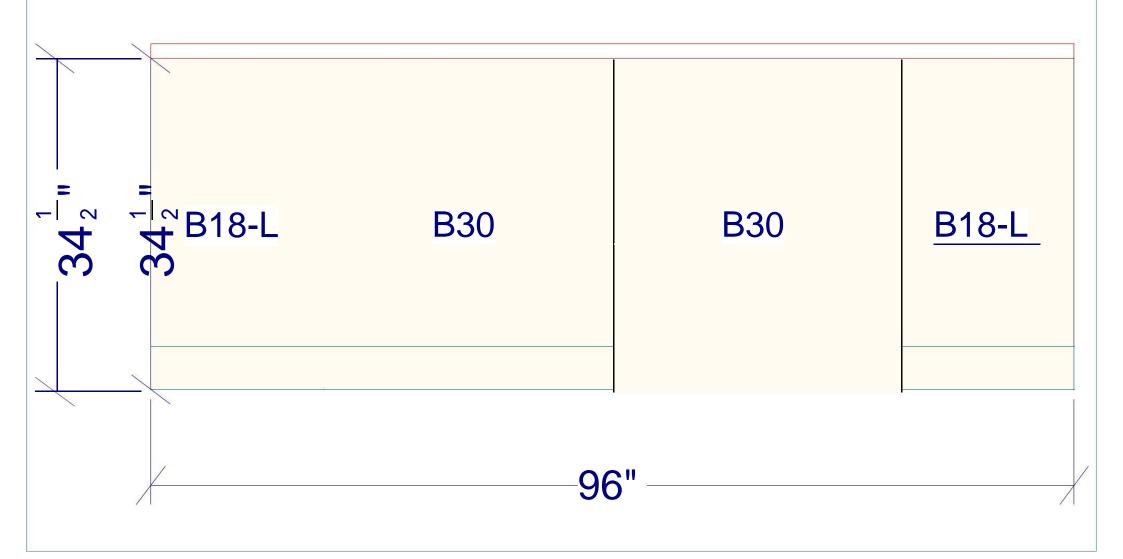

## WHITE SHAKER





Wood Species: Birch

Door Style: Full Overlay, Flat Panel (Full Engineered Door)

**Box Construction:** 1/2" Solid Plywood (Birch/Poplar)

**Drawer Glide:** Full Extension, Soft Close Under-Mount

**Drawer Head:** 5-Piece, Full Engineered Drawer Head (Matches Door)

**Drawer Construction:** 5/8" solid wood, Dovetail Construction

Hinge: Soft Close Adjustable

**Cabinet Interior:** Natural UV Coated

Cabinet Exterior: Matching Door Finish

**Assembly Method:** Dovetail

**Delivery:** 1-14 Business Days

**Location:** Adrian



















## **ELEVATION**



















## **DECORATIVE HARDWARE**





## **CABINET ORGANIZERS**