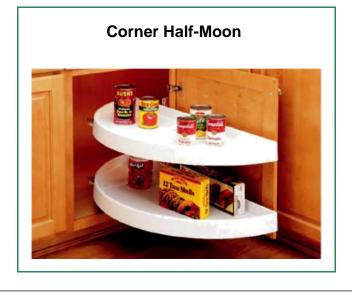

## WHITE SHAKER





Wood Species: Birch

Door Style: Full Overlay, Flat Panel (Full Engineered Door)

**Box Construction:** 1/2" Solid Plywood (Birch/Poplar)

**Drawer Glide:** Full Extension, Soft Close Under-Mount

**Drawer Head:** 5-Piece, Full Engineered Drawer Head (Matches Door)

**Drawer Construction:** 5/8" solid wood, Dovetail Construction

Hinge: Soft Close Adjustable

**Cabinet Interior:** Natural UV Coated

Cabinet Exterior: Matching Door Finish

**Assembly Method:** Dovetail

**Delivery:** 1-14 Business Days

**Location:** Adrian



















## **ELEVATION**



















## **DECORATIVE HARDWARE**





## **CABINET ORGANIZERS**