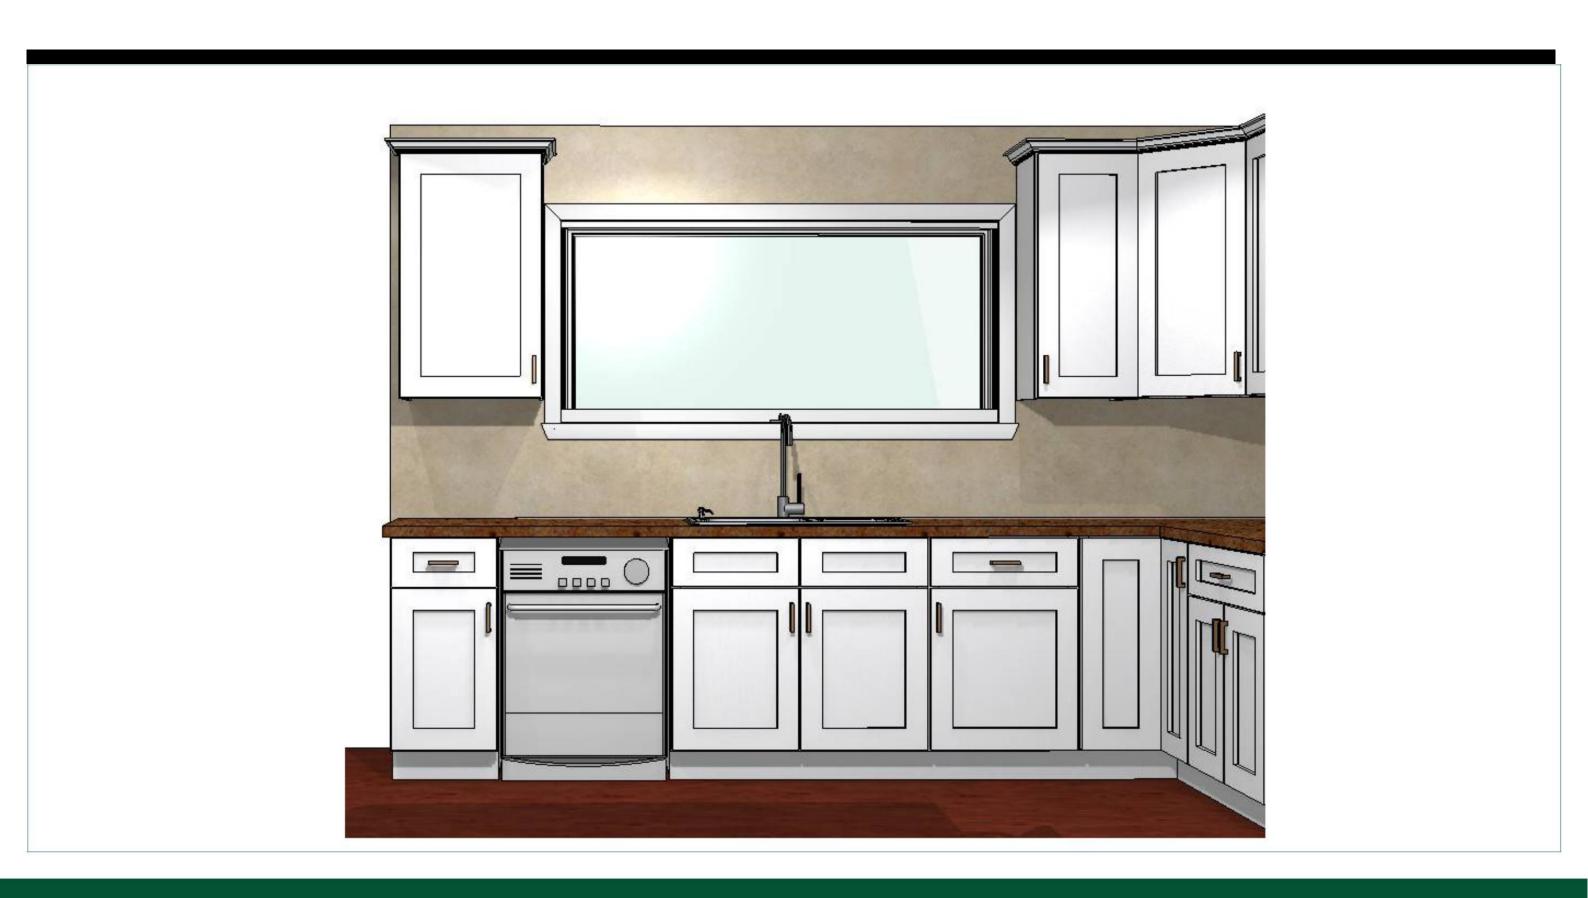

## WHITE SHAKER





Wood Species: Birch

Door Style: Full Overlay, Flat Panel (Full Engineered Door)

**Box Construction:** 1/2" Solid Plywood (Birch/Poplar)

**Drawer Glide:** Full Extension, Soft Close Under-Mount

**Drawer Head:** 5-Piece, Full Engineered Drawer Head (Matches Door)

**Drawer Construction:** 5/8" solid wood, Dovetail Construction

Hinge: Soft Close Adjustable

**Cabinet Interior:** Natural UV Coated

Cabinet Exterior: Matching Door Finish

**Assembly Method:** Dovetail

**Delivery:** 1-14 Business Days

**Location:** Adrian



















## **ELEVATION**



















## **DECORATIVE HARDWARE**





## **CABINET ORGANIZERS**