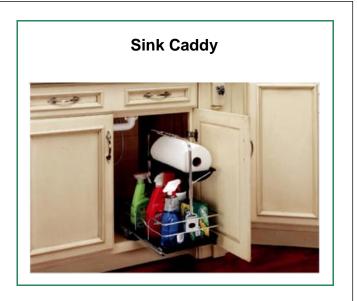

## WHITE SHAKER





Wood Species: Birch

Door Style: Full Overlay, Flat Panel (Full Engineered Door)

**Box Construction:** 1/2" Solid Plywood (Birch/Poplar)

**Drawer Glide:** Full Extension, Soft Close Under-Mount

**Drawer Head:** 5-Piece, Full Engineered Drawer Head (Matches Door)

**Drawer Construction:** 5/8" solid wood, Dovetail Construction

Hinge: Soft Close Adjustable

**Cabinet Interior:** Natural UV Coated

Cabinet Exterior: Matching Door Finish

**Assembly Method:** Dovetail

**Delivery:** 1-14 Business Days

**Location:** Adrian



















## **ELEVATION**



















## **DECORATIVE HARDWARE**





## **CABINET ORGANIZERS**