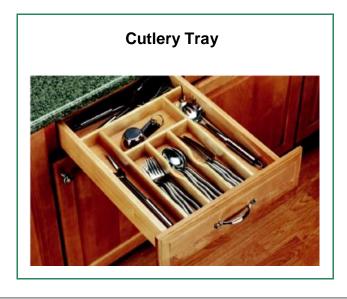

## WHITE SHAKER





Wood Species: Birch

Door Style: Full Overlay, Flat Panel (Full Engineered Door)

**Box Construction:** 1/2" Solid Plywood (Birch/Poplar)

**Drawer Glide:** Full Extension, Soft Close Under-Mount

**Drawer Head:** 5-Piece, Full Engineered Drawer Head (Matches Door)

**Drawer Construction:** 5/8" solid wood, Dovetail Construction

Hinge: Soft Close Adjustable

**Cabinet Interior:** Natural UV Coated

Cabinet Exterior: Matching Door Finish

**Assembly Method:** Dovetail

**Delivery:** 1-14 Business Days

**Location:** Adrian



















## **ELEVATION**



















## **DECORATIVE HARDWARE**





## **CABINET ORGANIZERS**