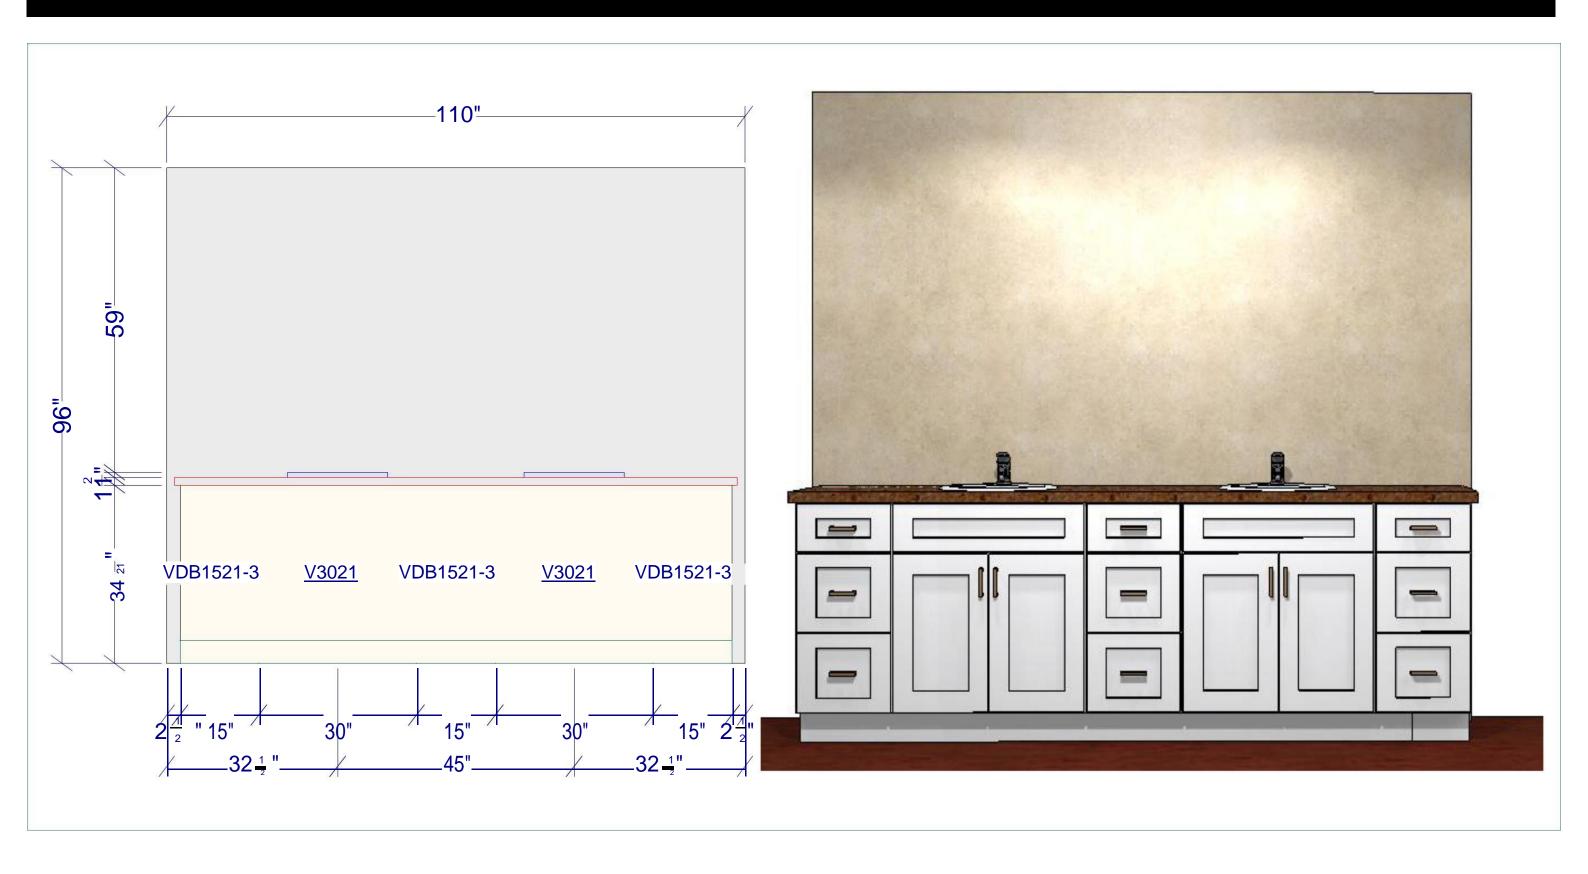

## WHITE SHAKER





Wood Species: Birch

Door Style: Full Overlay, Flat Panel (Full Engineered Door)

**Box Construction:** 1/2" Solid Plywood (Birch/Poplar)

**Drawer Glide:** Full Extension, Soft Close Under-Mount

**Drawer Head:** 5-Piece, Full Engineered Drawer Head (Matches Door)

**Drawer Construction:** 5/8" solid wood, Dovetail Construction

Hinge: Soft Close Adjustable

**Cabinet Interior:** Natural UV Coated

Cabinet Exterior: Matching Door Finish

**Assembly Method:** Dovetail

**Delivery:** 1-14 Business Days

**Location:** Adrian



















## **ELEVATION**



















## **DECORATIVE HARDWARE**





## **CABINET ORGANIZERS**