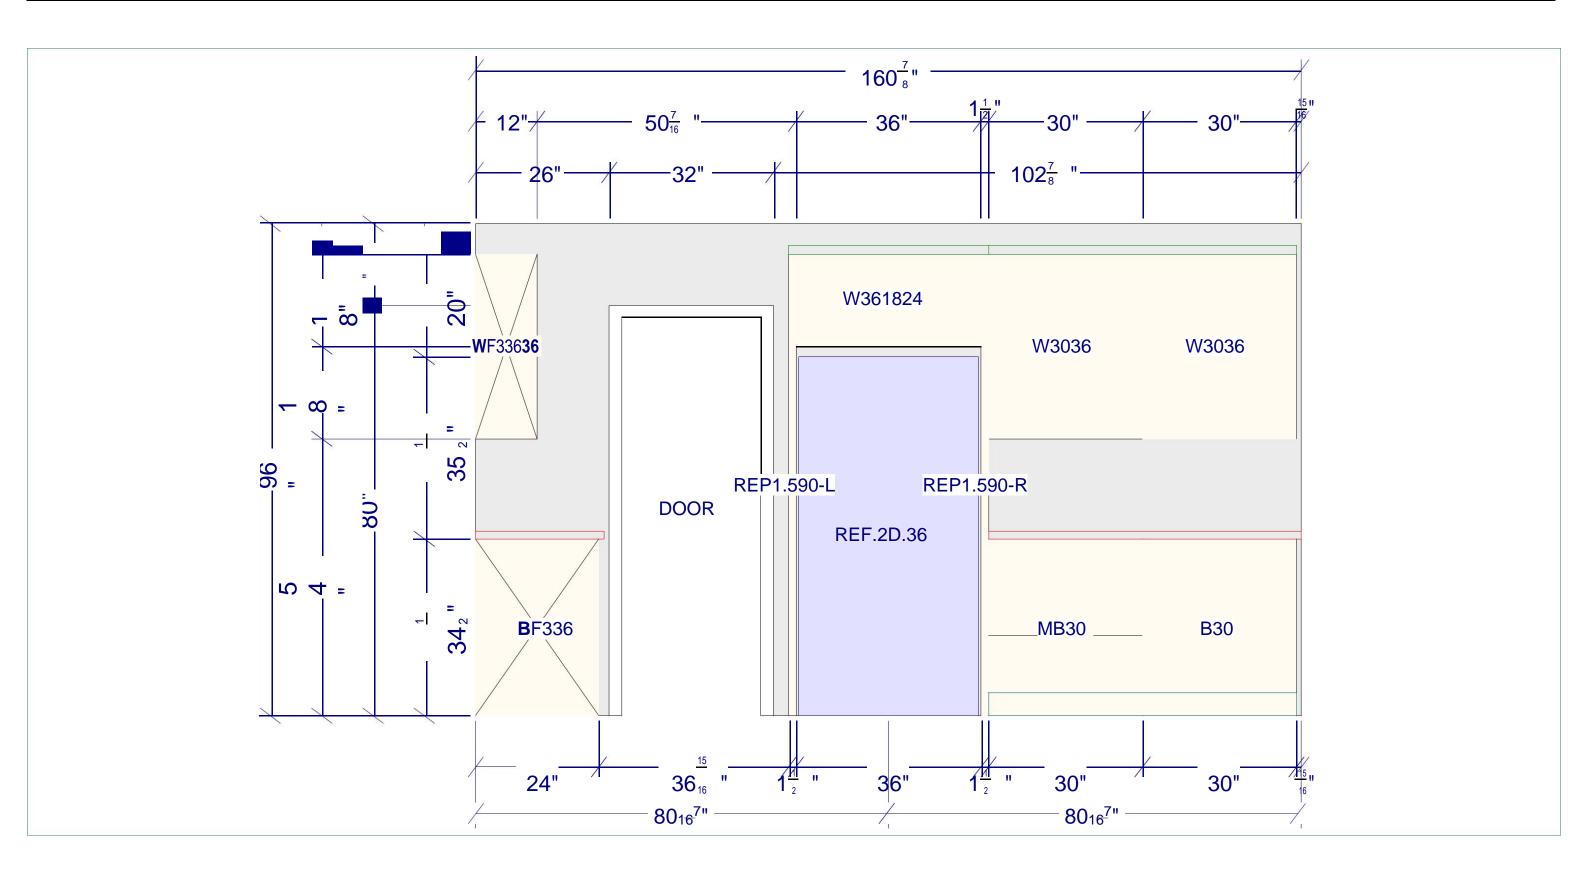

## WHITE SHAKER





Wood Species: Birch

Door Style: Full Overlay, Flat Panel (Full Engineered Door)

**Box Construction:** 1/2" Solid Plywood (Birch/Poplar)

**Drawer Glide:** Full Extension, Soft Close Under-Mount

**Drawer Head:** 5-Piece, Full Engineered Drawer Head (Matches Door)

**Drawer Construction:** 5/8" solid wood, Dovetail Construction

Hinge: Soft Close Adjustable

**Cabinet Interior:** Natural UV Coated

Cabinet Exterior: Matching Door Finish

**Assembly Method:** Dovetail

**Delivery:** 1-14 Business Days

**Location:** Adrian



















## **ELEVATION**



















## **DECORATIVE HARDWARE**





## **CABINET ORGANIZERS**