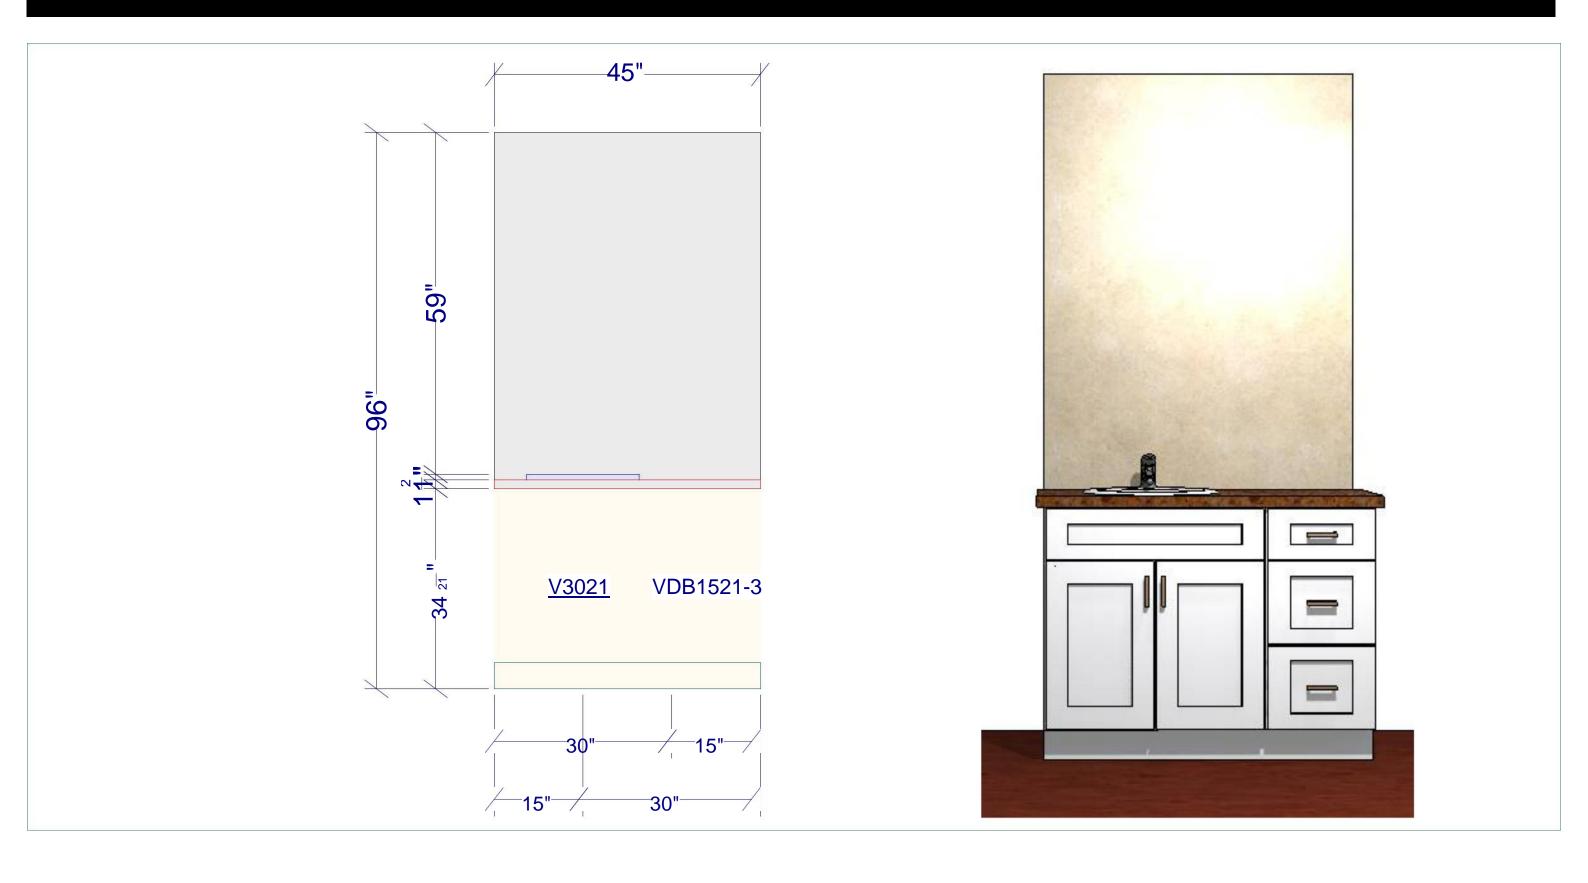

## WHITE SHAKER





Wood Species: Birch

Door Style: Full Overlay, Flat Panel (Full Engineered Door)

**Box Construction:** 1/2" Solid Plywood (Birch/Poplar)

**Drawer Glide:** Full Extension, Soft Close Under-Mount

**Drawer Head:** 5-Piece, Full Engineered Drawer Head (Matches Door)

**Drawer Construction:** 5/8" solid wood, Dovetail Construction

Hinge: Soft Close Adjustable

**Cabinet Interior:** Natural UV Coated

Cabinet Exterior: Matching Door Finish

**Assembly Method:** Dovetail

**Delivery:** 1-14 Business Days

**Location:** Adrian



















## **ELEVATION**



















## **DECORATIVE HARDWARE**





## **CABINET ORGANIZERS**