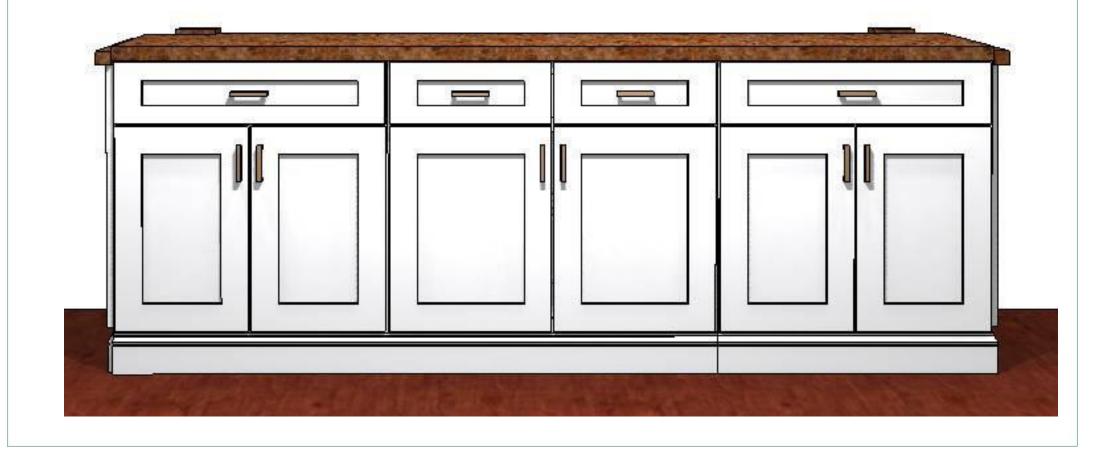

## WHITE SHAKER





Wood Species: Birch

Door Style: Full Overlay, Flat Panel (Full Engineered Door)

**Box Construction:** 1/2" Solid Plywood (Birch/Poplar)

**Drawer Glide:** Full Extension, Soft Close Under-Mount

**Drawer Head:** 5-Piece, Full Engineered Drawer Head (Matches Door)

**Drawer Construction:** 5/8" solid wood, Dovetail Construction

Hinge: Soft Close Adjustable

**Cabinet Interior:** Natural UV Coated

Cabinet Exterior: Matching Door Finish

**Assembly Method:** Dovetail

**Delivery:** 1-14 Business Days

**Location:** Adrian



















## **ELEVATION**



















## **DECORATIVE HARDWARE**





## **CABINET ORGANIZERS**