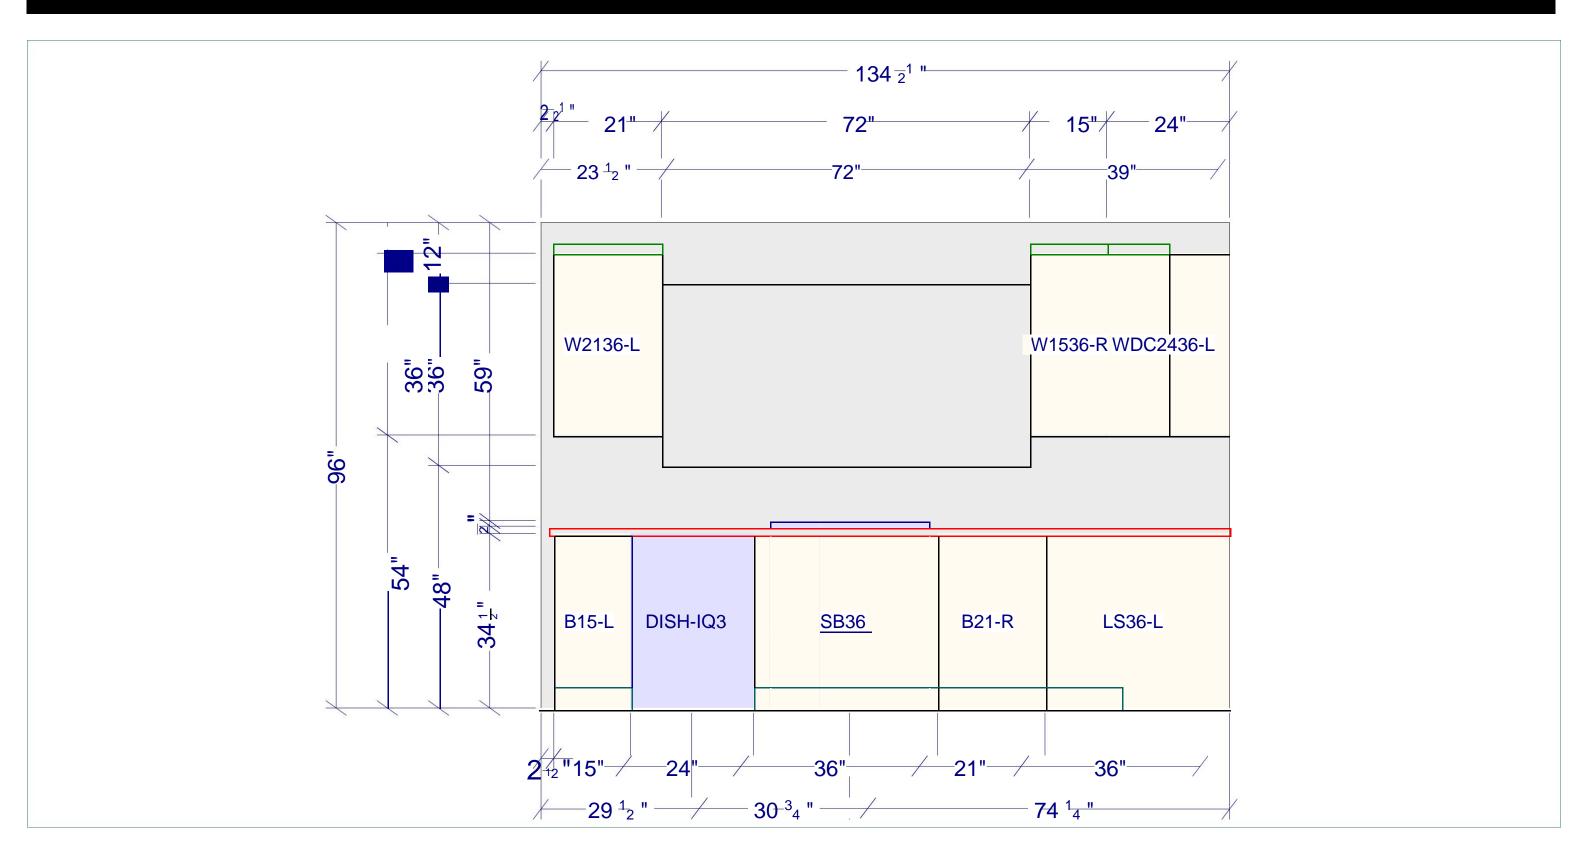

## WHITE SHAKER





Wood Species: Birch

Door Style: Full Overlay, Flat Panel (Full Engineered Door)

**Box Construction:** 1/2" Solid Plywood (Birch/Poplar)

**Drawer Glide:** Full Extension, Soft Close Under-Mount

**Drawer Head:** 5-Piece, Full Engineered Drawer Head (Matches Door)

**Drawer Construction:** 5/8" solid wood, Dovetail Construction

Hinge: Soft Close Adjustable

**Cabinet Interior:** Natural UV Coated

Cabinet Exterior: Matching Door Finish

**Assembly Method:** Dovetail

**Delivery:** 1-14 Business Days

**Location:** Adrian



















## **ELEVATION**



















## **DECORATIVE HARDWARE**





## **CABINET ORGANIZERS**