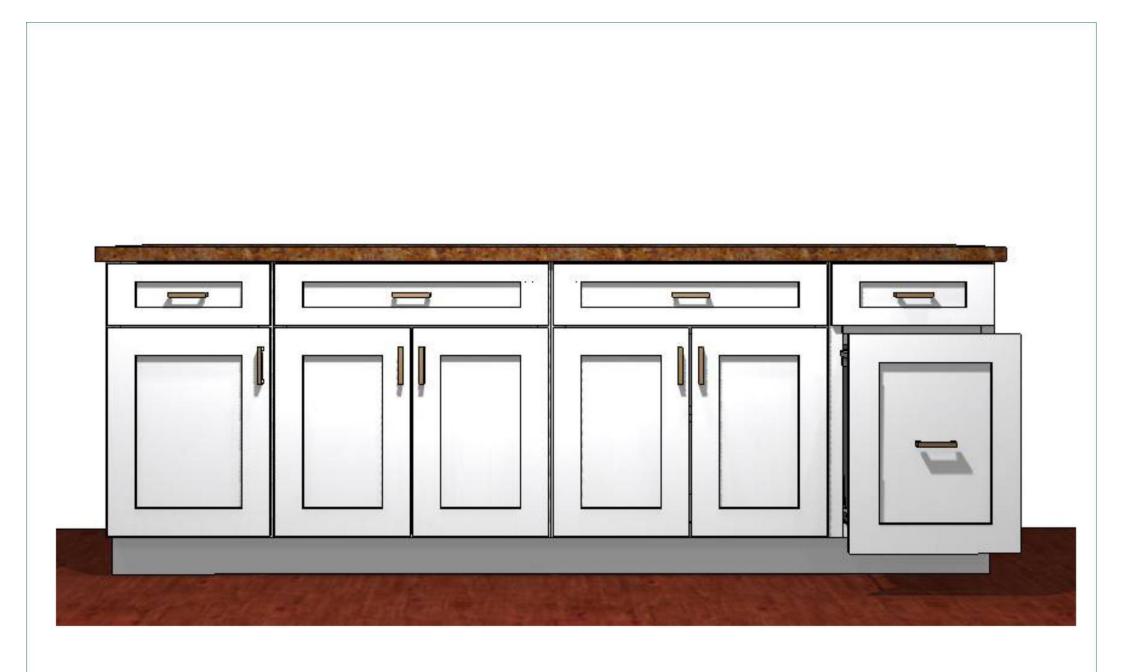

## WHITE SHAKER





Wood Species: Birch

Door Style: Full Overlay, Flat Panel (Full Engineered Door)

**Box Construction:** 1/2" Solid Plywood (Birch/Poplar)

**Drawer Glide:** Full Extension, Soft Close Under-Mount

**Drawer Head:** 5-Piece, Full Engineered Drawer Head (Matches Door)

**Drawer Construction:** 5/8" solid wood, Dovetail Construction

Hinge: Soft Close Adjustable

**Cabinet Interior:** Natural UV Coated

Cabinet Exterior: Matching Door Finish

**Assembly Method:** Dovetail

**Delivery:** 1-14 Business Days

**Location:** Adrian



















## **ELEVATION**



















## **DECORATIVE HARDWARE**





## **CABINET ORGANIZERS**