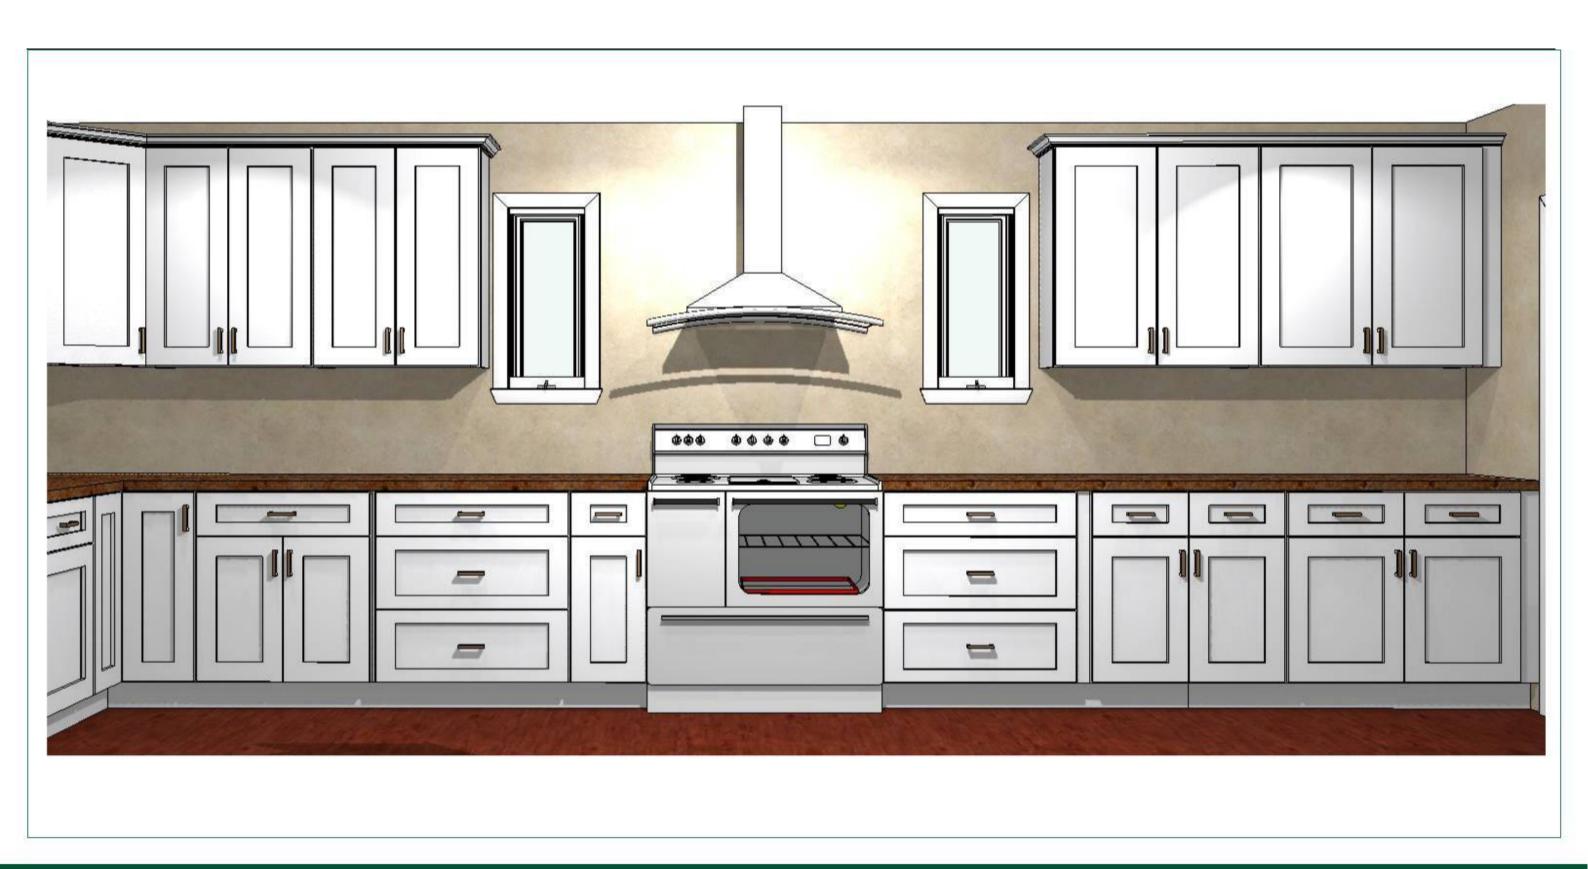

## WHITE SHAKER





Wood Species: Birch

Door Style: Full Overlay, Flat Panel (Full Engineered Door)

**Box Construction:** 1/2" Solid Plywood (Birch/Poplar)

**Drawer Glide:** Full Extension, Soft Close Under-Mount

**Drawer Head:** 5-Piece, Full Engineered Drawer Head (Matches Door)

**Drawer Construction:** 5/8" solid wood, Dovetail Construction

Hinge: Soft Close Adjustable

**Cabinet Interior:** Natural UV Coated

Cabinet Exterior: Matching Door Finish

**Assembly Method:** Dovetail

**Delivery:** 1-14 Business Days

**Location:** Adrian



















## **ELEVATION**



















## **DECORATIVE HARDWARE**





## **CABINET ORGANIZERS**