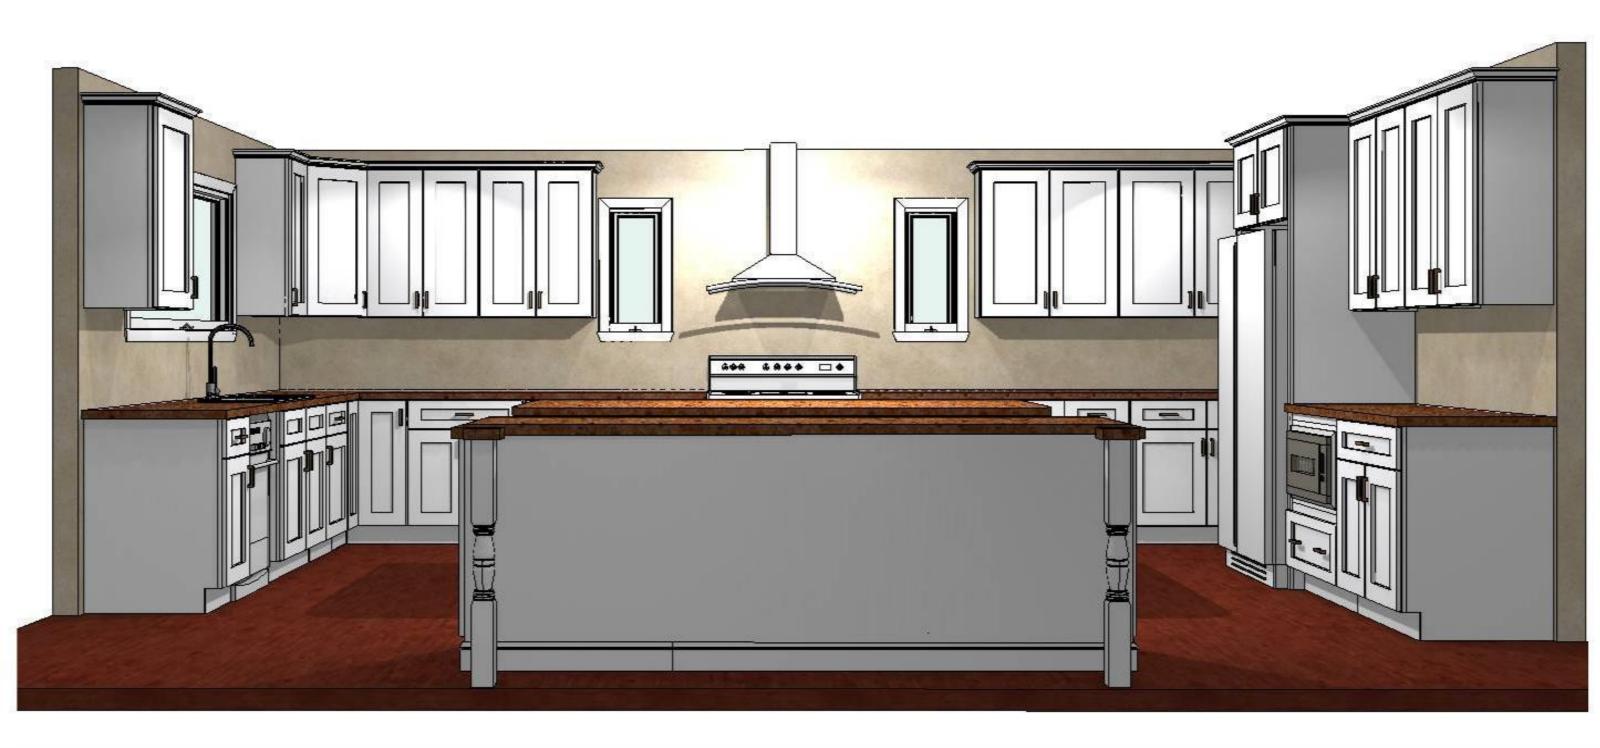

## WHITE SHAKER





Wood Species: Birch

Door Style: Full Overlay, Flat Panel (Full Engineered Door)

**Box Construction:** 1/2" Solid Plywood (Birch/Poplar)

**Drawer Glide:** Full Extension, Soft Close Under-Mount

**Drawer Head:** 5-Piece, Full Engineered Drawer Head (Matches Door)

**Drawer Construction:** 5/8" solid wood, Dovetail Construction

Hinge: Soft Close Adjustable

**Cabinet Interior:** Natural UV Coated

Cabinet Exterior: Matching Door Finish

**Assembly Method:** Dovetail

**Delivery:** 1-14 Business Days

**Location:** Adrian



















## **ELEVATION**



















## **DECORATIVE HARDWARE**





## **CABINET ORGANIZERS**