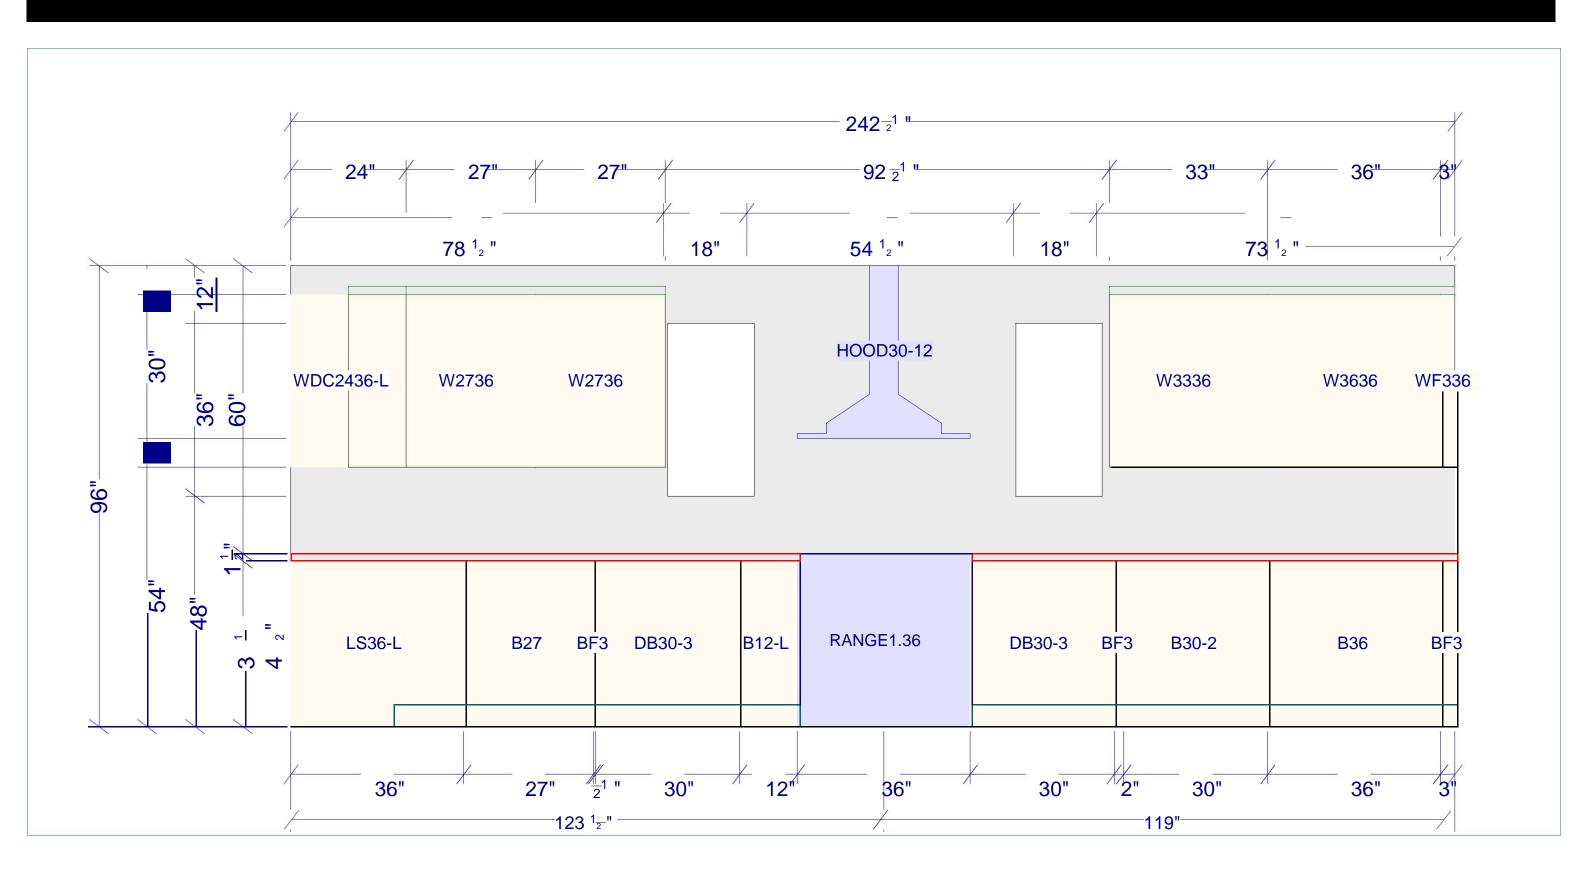

## WHITE SHAKER





Wood Species: Birch

Door Style: Full Overlay, Flat Panel (Full Engineered Door)

**Box Construction:** 1/2" Solid Plywood (Birch/Poplar)

**Drawer Glide:** Full Extension, Soft Close Under-Mount

**Drawer Head:** 5-Piece, Full Engineered Drawer Head (Matches Door)

**Drawer Construction:** 5/8" solid wood, Dovetail Construction

Hinge: Soft Close Adjustable

**Cabinet Interior:** Natural UV Coated

Cabinet Exterior: Matching Door Finish

**Assembly Method:** Dovetail

**Delivery:** 1-14 Business Days

**Location:** Adrian



















## **ELEVATION**



















## **DECORATIVE HARDWARE**





## **CABINET ORGANIZERS**