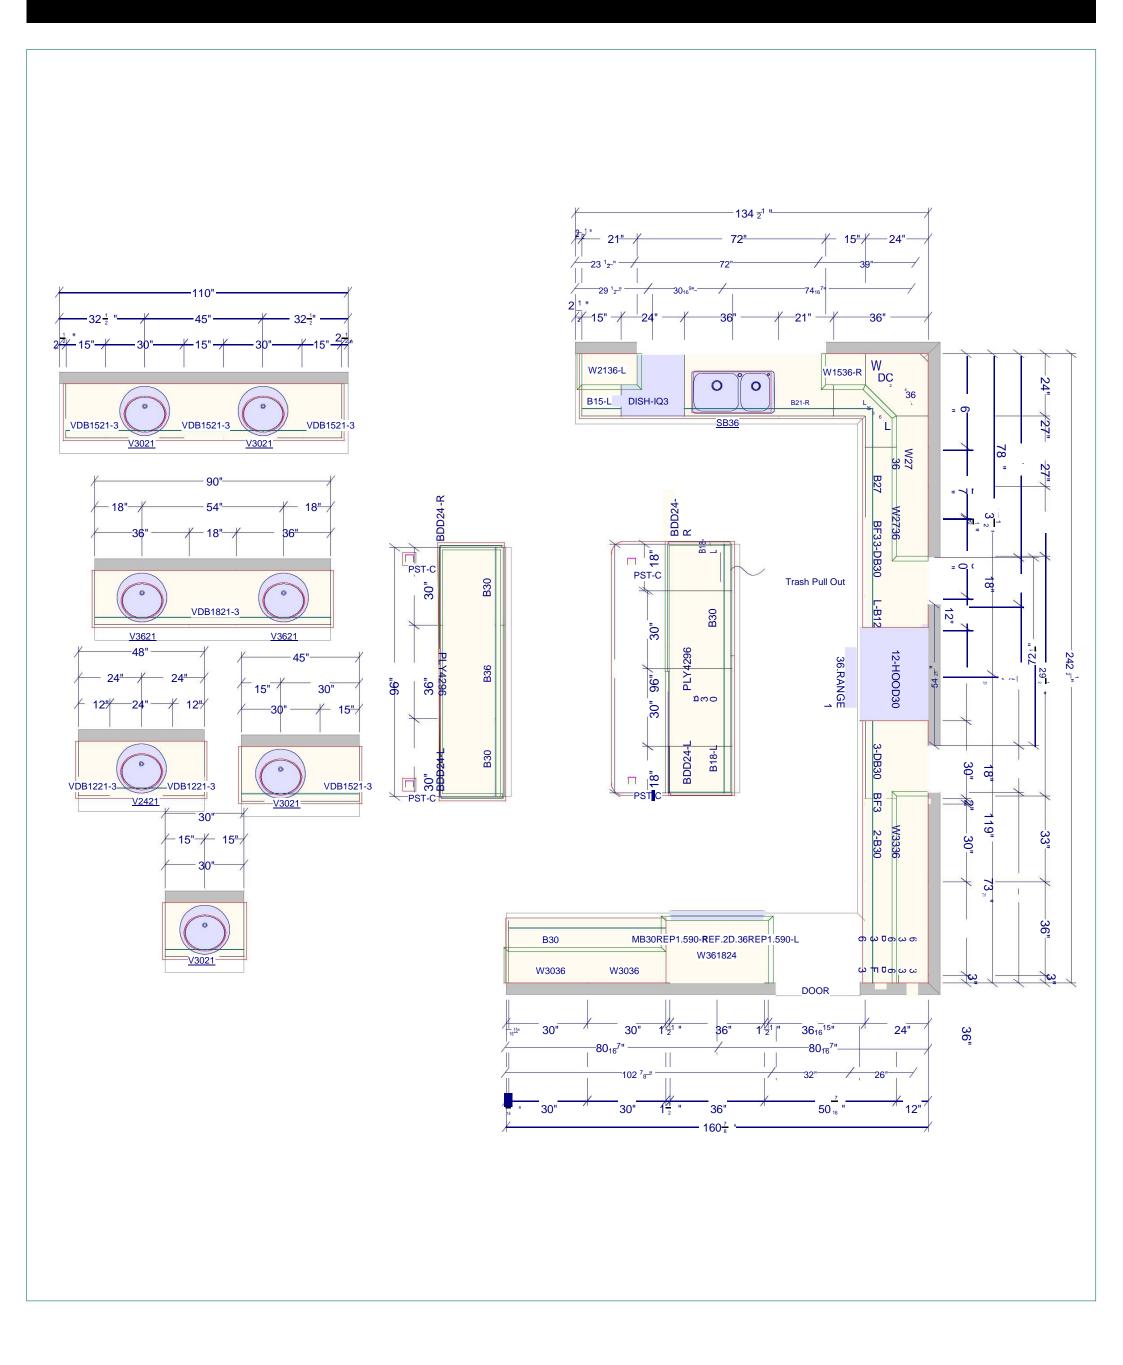

## WHITE SHAKER





Wood Species: Birch

Door Style: Full Overlay, Flat Panel (Full Engineered Door)

**Box Construction:** 1/2" Solid Plywood (Birch/Poplar)

**Drawer Glide:** Full Extension, Soft Close Under-Mount

**Drawer Head:** 5-Piece, Full Engineered Drawer Head (Matches Door)

**Drawer Construction:** 5/8" solid wood, Dovetail Construction

Hinge: Soft Close Adjustable

**Cabinet Interior:** Natural UV Coated

Cabinet Exterior: Matching Door Finish

**Assembly Method:** Dovetail

**Delivery:** 1-14 Business Days

**Location:** Adrian



















## **ELEVATION**



















## **DECORATIVE HARDWARE**





## **CABINET ORGANIZERS**