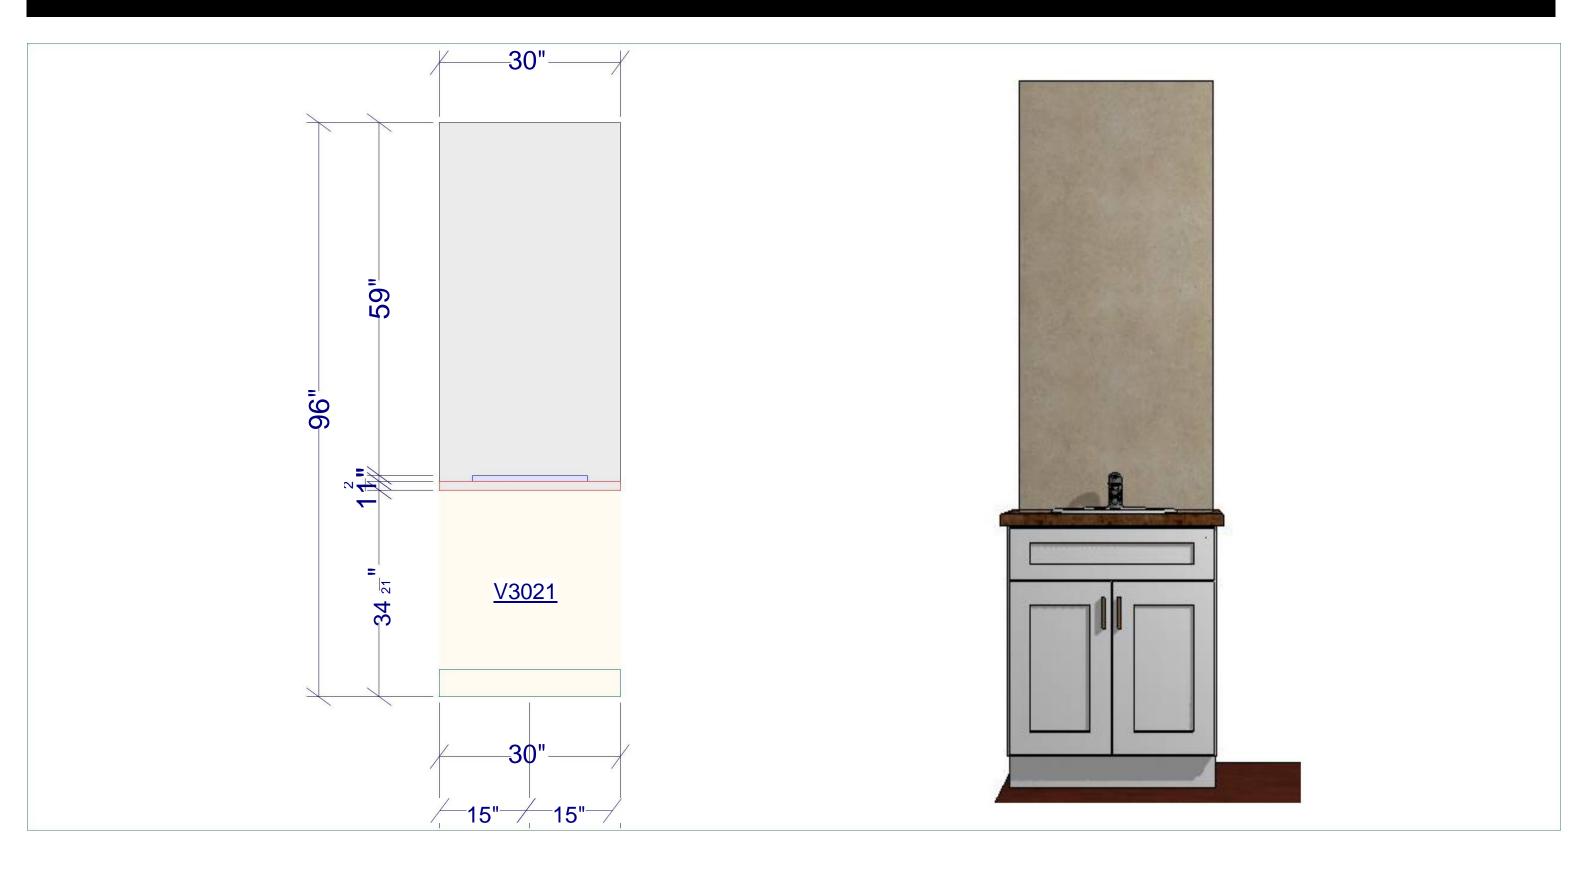

## WHITE SHAKER





Wood Species: Birch

Door Style: Full Overlay, Flat Panel (Full Engineered Door)

**Box Construction:** 1/2" Solid Plywood (Birch/Poplar)

**Drawer Glide:** Full Extension, Soft Close Under-Mount

**Drawer Head:** 5-Piece, Full Engineered Drawer Head (Matches Door)

**Drawer Construction:** 5/8" solid wood, Dovetail Construction

Hinge: Soft Close Adjustable

**Cabinet Interior:** Natural UV Coated

Cabinet Exterior: Matching Door Finish

**Assembly Method:** Dovetail

**Delivery:** 1-14 Business Days

**Location:** Adrian



















## **ELEVATION**



















## **DECORATIVE HARDWARE**





## **CABINET ORGANIZERS**