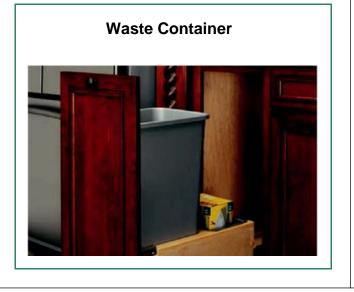

## WHITE SHAKER





Wood Species: Birch

Door Style: Full Overlay, Flat Panel (Full Engineered Door)

**Box Construction:** 1/2" Solid Plywood (Birch/Poplar)

**Drawer Glide:** Full Extension, Soft Close Under-Mount

**Drawer Head:** 5-Piece, Full Engineered Drawer Head (Matches Door)

**Drawer Construction:** 5/8" solid wood, Dovetail Construction

Hinge: Soft Close Adjustable

**Cabinet Interior:** Natural UV Coated

Cabinet Exterior: Matching Door Finish

**Assembly Method:** Dovetail

**Delivery:** 1-14 Business Days

**Location:** Adrian



















## **ELEVATION**



















## **DECORATIVE HARDWARE**





## **CABINET ORGANIZERS**