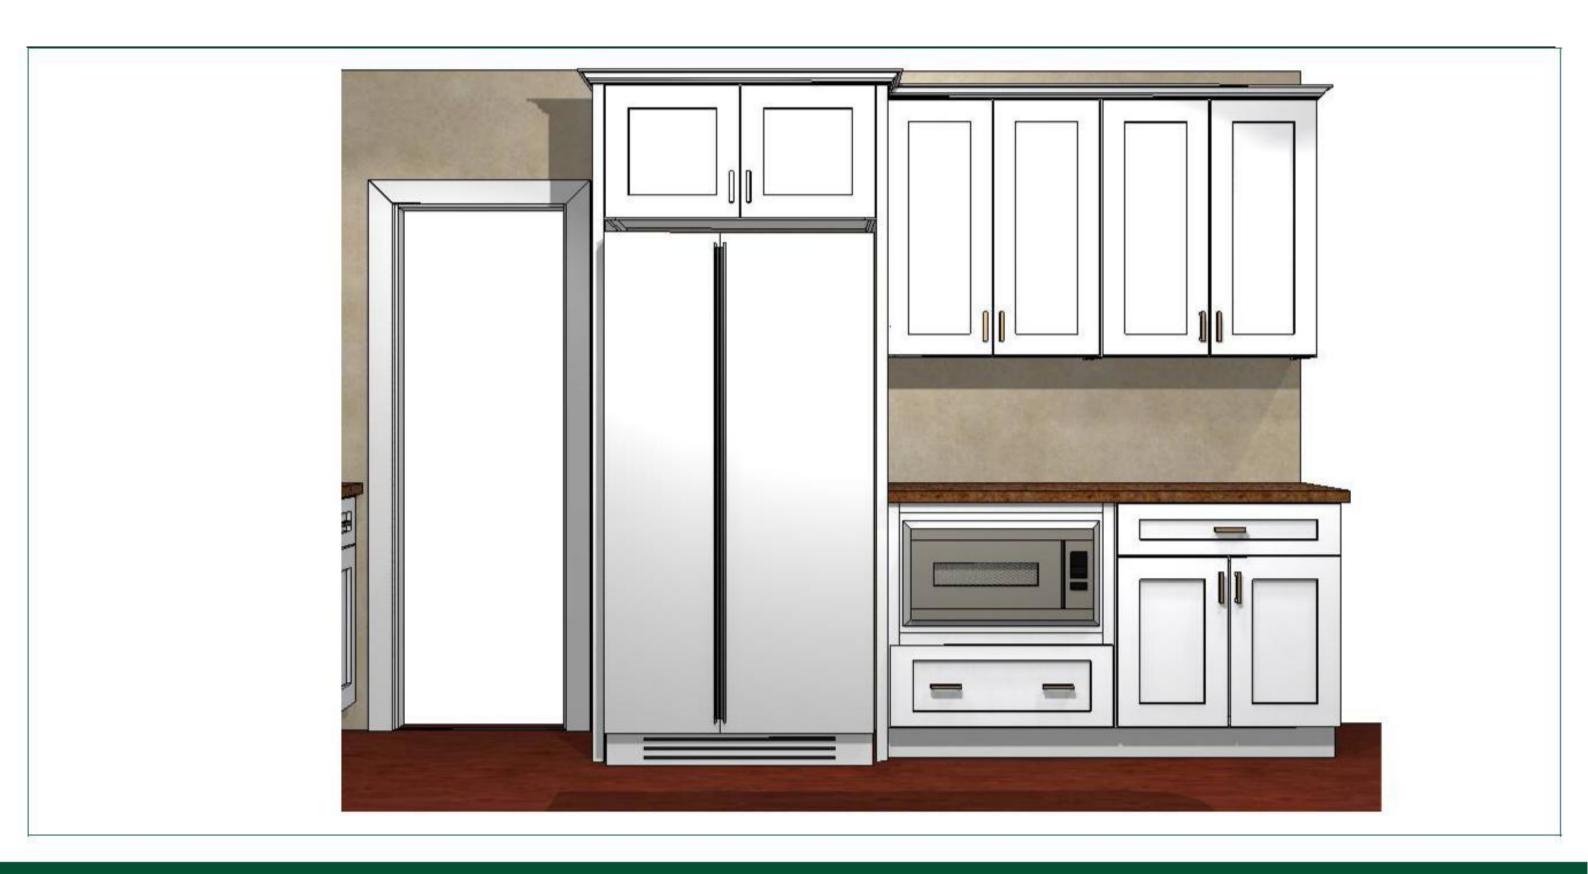

## WHITE SHAKER





Wood Species: Birch

Door Style: Full Overlay, Flat Panel (Full Engineered Door)

**Box Construction:** 1/2" Solid Plywood (Birch/Poplar)

**Drawer Glide:** Full Extension, Soft Close Under-Mount

**Drawer Head:** 5-Piece, Full Engineered Drawer Head (Matches Door)

**Drawer Construction:** 5/8" solid wood, Dovetail Construction

Hinge: Soft Close Adjustable

**Cabinet Interior:** Natural UV Coated

Cabinet Exterior: Matching Door Finish

**Assembly Method:** Dovetail

**Delivery:** 1-14 Business Days

**Location:** Adrian



















## **ELEVATION**



















## **DECORATIVE HARDWARE**





## **CABINET ORGANIZERS**